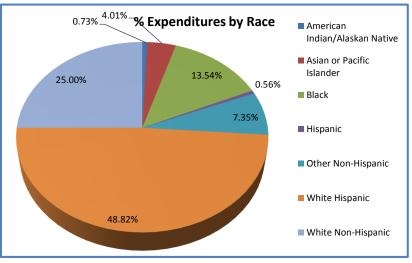

# Provider Type 85 Applied Behavior Analysis - Fee for Service Qtr 3 CY 2017 - Incurred

#### ALL STATISTICS ARE ESTIMATES ONLY AND MUST BE QUALIFIED AS SUCH IF USED EITHER VERBALLY OR IN WRITTEN FORM.