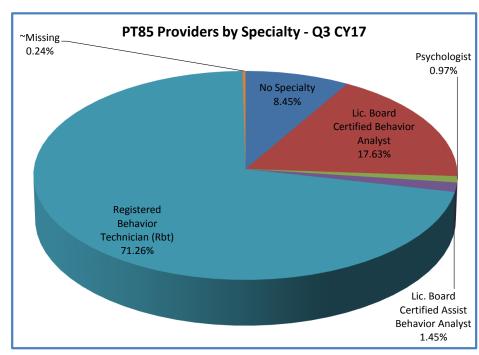

### PT85 Providers by Specialty and Procedure - Fee for Service

| Time Period: Incurred With Runoff Quarter |                                |                    | QTR 3 2017                                   |                                                  |                                                  |           |          |              |              |              |            |
|-------------------------------------------|--------------------------------|--------------------|----------------------------------------------|--------------------------------------------------|--------------------------------------------------|-----------|----------|--------------|--------------|--------------|------------|
|                                           |                                |                    |                                              |                                                  |                                                  | Providers | Patients | Service      | Claims       | Net Payment  | Net Pay    |
|                                           |                                |                    |                                              |                                                  |                                                  |           |          | Count Paid   | Paid         |              | Per Pat    |
| Provider Type                             | Provider Type Claim NV         | Provider Specialty | Provider Specialty Claim NV                  | Procedure                                        | Procedure                                        |           |          |              |              |              |            |
| Claim NV Code                             |                                | Claim NV Code      |                                              | Code                                             |                                                  |           |          |              |              |              |            |
| 085                                       | Applied Behavior Analysis Prov | 310                | Lic. Board Certified Behavior Analyst        | 0359T                                            | BEHAVIORAL IDENTIFICATION ASSESSMENT             | 7         | 21       | 21           | 21           | \$5,895.75   | \$280.75   |
|                                           |                                |                    |                                              | 0360T                                            | OBSERVATIONAL BEHAV ASSESSMENT FIRST 30 MIN      | 3         | 9        | 9            | 9            | \$631.71     | \$70.19    |
|                                           |                                |                    |                                              | 0361T                                            | OBSERVATIONAL BEHAV ASSESSMENT ADDL 30 MIN       | 3         | 3        | 3            | 3            | \$210.57     | \$70.19    |
|                                           |                                |                    |                                              | 0362T                                            | EXPOSURE BEHAV ASSESSMENT FIRST 30 MIN           | 1         | 2        | 2            | 2            | \$140.38     | \$70.19    |
|                                           |                                |                    |                                              | 0363T                                            | EXPOSURE BEHAV ASSESSMENT ADDL 30 MIN            | 1         | 1        | 1            | 1            | \$70.19      | \$70.19    |
|                                           |                                |                    |                                              | 0364T                                            | ADAPTIVE BEHAVIOR TX BY PROTOCOL FIRST 30 MIN    | 12        | 39       | 700          | 700          | \$24,453.65  | \$627.02   |
|                                           |                                |                    |                                              | 0365T                                            | ADAPTIVE BEHAVIOR TX BY PROTOCOL ADDL 30 MIN     | 12        | 39       | 4,589        | 700          | \$111,511.10 | \$2,859.26 |
|                                           |                                |                    |                                              | 0368T                                            | BEHAVIOR TX WITH MODIFICATION FIRST 30 MIN       | 32        | 122      | 1,152        | 1,152        | \$69,024.11  | \$565.77   |
|                                           |                                |                    | 0369T                                        | BEHAVIOR TREATMENT WITH MODIFICATION ADDL 30 MIN | 31                                               | 119       | 3,075    | 1,088        | \$184,358.88 | \$1,549.23   |            |
|                                           |                                |                    |                                              | 0370T                                            | FAMILY BEHAVIOR TREATMENT GUIDANCE               | 14        | 43       | 72           | 72           | \$6,096.96   | \$141.79   |
|                                           |                                |                    |                                              | 0372T                                            | BEHAVIOR TREATMENT SOCIAL SKILLS TRAINING GROUP  | 2         | 2        | 14           | 14           | \$199.92     | \$99.96    |
|                                           |                                | S5110              | Family home care training per 15 minutes     | 7                                                | 30                                               | 1,033     | 261      | \$12,085.70  | \$402.86     |              |            |
|                                           | 312                            | 312                | Lic. Board Certified Assist Behavior Analyst | 0364T                                            | ADAPTIVE BEHAVIOR TX BY PROTOCOL FIRST 30 MIN    | 3         | 10       | 61           | 61           | \$1,855.33   | \$185.53   |
|                                           |                                |                    |                                              | 0365T                                            | ADAPTIVE BEHAVIOR TX BY PROTOCOL ADDL 30 MIN     | 3         | 10       | 256          | 58           | \$7,650.06   | \$765.01   |
|                                           |                                |                    |                                              | 0368T                                            | BEHAVIOR TX WITH MODIFICATION FIRST 30 MIN       | 3         | 9        | 26           | 26           | \$939.12     | \$104.35   |
|                                           |                                |                    |                                              | 0369T                                            | BEHAVIOR TREATMENT WITH MODIFICATION ADDL 30 MIN | 3         | 9        | 84           | 24           | \$3,034.08   | \$337.12   |
|                                           |                                | 314                | Registered Behavior Technician (Rbt)         | 0364T                                            | ADAPTIVE BEHAVIOR TX BY PROTOCOL FIRST 30 MIN    | 88        | 97       | 2,527        | 2,502        | \$39,547.55  | \$407.71   |
|                                           |                                | 0365T              | ADAPTIVE BEHAVIOR TX BY PROTOCOL ADDL 30 MIN | 88                                               | 96                                               | 14,473    | 2,474    | \$226,188.91 | \$2,356.13   |              |            |
|                                           |                                |                    | 0366T                                        | GROUP BEHAVIOR TREATMENT FIRST 30 MIN            | 6                                                | 3         | 19       | 19           | \$99.18      | \$33.06      |            |
|                                           |                                |                    |                                              | 0367T                                            | GROUP BEHAVIOR TREATMENT ADDL 30 MIN             | 6         | 3        | 44           | 18           | \$229.68     | \$76.56    |
|                                           |                                |                    |                                              | 0373T                                            | EXPOSURE BEHAVIOR TREATMENT FIRST 60 MIN         | 11        | 8        | 377          | 377          | \$11,800.10  | \$1,475.01 |
|                                           |                                |                    |                                              | 0374T                                            | EXPOSURE BEHAVIOR TREATMENT ADDL 30 MIN          | 10        | 5        | 2,900        | 370          | \$45,385.00  | \$9,077.00 |
|                                           |                                |                    |                                              |                                                  | Total                                            | 346       | 680      | 31,438       | 9,952        | \$751,407.93 |            |