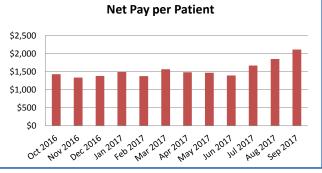

Provider Type 85 Applied Behavior Analysis - Fee for Service

| Provider Type Claim NV Code             | 085      |               |             |              |             |  |  |
|-----------------------------------------|----------|---------------|-------------|--------------|-------------|--|--|
|                                         | Patients | Service Count | Claims Paid | Net Payment  | Net Pay Per |  |  |
|                                         |          | Paid          |             |              | Pat         |  |  |
| Time Period: Incurred With Runoff Month |          |               |             |              |             |  |  |
| Oct 2016                                | 87       | 4,894         | 1,666       | \$124,365.15 | \$1,429.48  |  |  |
| Nov 2016                                | 116      | 6,821         | 2,063       | \$154,936.65 | \$1,335.66  |  |  |
| Dec 2016                                | 120      | 6,976         | 2,410       | \$165,843.69 | \$1,382.03  |  |  |
| Jan 2017                                | 104      | 6,599         | 2,275       | \$155,018.36 | \$1,490.56  |  |  |
| Feb 2017                                | 134      | 8,121         | 2,745       | \$184,664.15 | \$1,378.09  |  |  |
| Mar 2017                                | 147      | 10,258        | 3,387       | \$230,233.99 | \$1,566.22  |  |  |
| Apr 2017                                | 155      | 9,513         | 3,226       | \$229,903.69 | \$1,483.25  |  |  |
| May 2017                                | 198      | 11,779        | 4,195       | \$291,320.98 | \$1,471.32  |  |  |
| Jun 2017                                | 192      | 10,955        | 3,835       | \$268,116.27 | \$1,396.44  |  |  |
| Jul 2017                                | 146      | 10,259        | 3,373       | \$243,613.27 | \$1,668.58  |  |  |
| Aug 2017                                | 150      | 11,668        | 3,697       | \$277,366.71 | \$1,849.11  |  |  |
| Sep 2017                                | 109      | 9,511         | 2,882       | \$230,427.95 | \$2,114.02  |  |  |

# Provider Type 85 Applied Behavior Analysis - Fee for Service Qtr 3 CY 2017 - Incurred