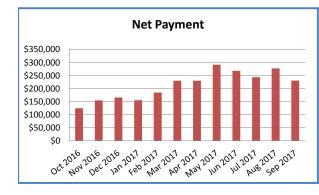

Provider Type 85 Applied Behavior Analysis - Fee for Service

| Provider Type Claim NV Code             | 085      |               |             |              |             |  |  |
|-----------------------------------------|----------|---------------|-------------|--------------|-------------|--|--|
|                                         | Patients | Service Count | Claims Paid | Net Payment  | Net Pay Per |  |  |
|                                         |          | Paid          |             |              | Pat         |  |  |
| Time Period: Incurred With Runoff Month |          |               |             |              |             |  |  |
| Oct 2016                                | 87       | 4,894         | 1,666       | \$124,365.15 | \$1,429.48  |  |  |
| Nov 2016                                | 116      | 6,821         | 2,063       | \$154,936.65 | \$1,335.66  |  |  |
| Dec 2016                                | 120      | 6,976         | 2,410       | \$165,843.69 | \$1,382.03  |  |  |
| Jan 2017                                | 104      | 6,599         | 2,275       | \$155,018.36 | \$1,490.56  |  |  |
| Feb 2017                                | 134      | 8,121         | 2,745       | \$184,664.15 | \$1,378.09  |  |  |
| Mar 2017                                | 147      | 10,258        | 3,387       | \$230,233.99 | \$1,566.22  |  |  |
| Apr 2017                                | 155      | 9,513         | 3,226       | \$229,903.69 | \$1,483.25  |  |  |
| May 2017                                | 198      | 11,779        | 4,195       | \$291,320.98 | \$1,471.32  |  |  |
| Jun 2017                                | 192      | 10,955        | 3,835       | \$268,116.27 | \$1,396.44  |  |  |
| Jul 2017                                | 146      | 10,259        | 3,373       | \$243,613.27 | \$1,668.58  |  |  |
| Aug 2017                                | 150      | 11,668        | 3,697       | \$277,366.71 | \$1,849.11  |  |  |
| Sep 2017                                | 109      | 9,511         | 2,882       | \$230,427.95 | \$2,114.02  |  |  |

# Provider Type 85 Applied Behavior Analysis - Fee for Service Qtr 3 CY 2017 - Incurred