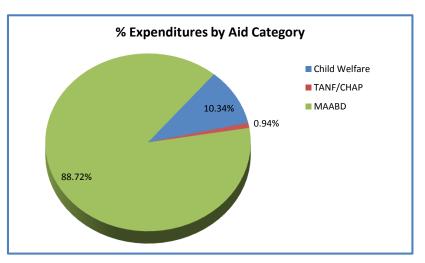

BEHAVIOR TREATMENT ADDL 30 MIN          | 10        | 5        | 2,900        | 370          | \$45,385.00  | \$9,077.00 |
|                                           |                                |                    |                                              |                                                  | Total                                            | 346       | 680      | 31,438       | 9,952        | \$751,407.93 |            |

Total Patient Count may contain duplications (i.e. patients may have received services by more than one provider within the timeframe specified). ALL STATISTICS ARE ESTIMATES ONLY AND MUST BE QUALIFIED AS SUCH IF USED EITHER VERBALLY OR IN WRITTEN FORM.

# Provider Type 85 Applied Behavior Analysis - Fee for Service Qtr 3 CY 2017 - Incurred









#### ALL STATISTICS ARE ESTIMATES ONLY AND MUST BE QUALIFIED AS SUCH IF USED EITHER VERBALLY OR IN WRITTEN FORM.

# Provider Type 85 Applied Behavior Analysis Prior Authorization Information by Service - Fee for Service

|                    |                                          | Services  |            |           |                   |           |                   |  |  |
|--------------------|------------------------------------------|-----------|------------|-----------|-------------------|-----------|-------------------|--|--|
| Provider Type      | Service Category                         | In State  |            |           |                   |           |                   |  |  |
| Provider Type      |                                          | QE Sep    | 2017       |