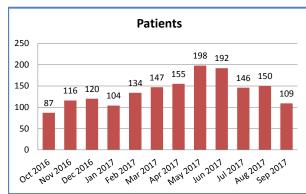

Provider Type 85 Applied Behavior Analysis - Fee for Service

| Provider Type Claim NV Code             | 085      |               |             |              |             |  |  |
|-----------------------------------------|----------|---------------|-------------|--------------|-------------|--|--|
|                                         | Patients | Service Count | Claims Paid | Net Payment  | Net Pay Per |  |  |
|                                         |          | Paid          |             |              | Pat         |  |  |
| Time Period: Incurred With Runoff Month |          |               |             |              |             |  |  |
| Oct 2016                                | 87       | 4,894         | 1,666       | \$124,365.15 | \$1,429.48  |  |  |
| Nov 2016                                | 116      | 6,821         | 2,063       | \$154,936.65 | \$1,335.66  |  |  |
| Dec 2016                                | 120      | 6,976         | 2,410       | \$165,843.69 | \$1,382.03  |  |  |
| Jan 2017                                | 104      | 6,599         | 2,275       | \$155,018.36 | \$1,490.56  |  |  |
| Feb 2017                                | 134      | 8,121         | 2,745       | \$184,664.15 | \$1,378.09  |  |  |
| Mar 2017                                | 147      | 10,258        | 3,387       | \$230,233.99 | \$1,566.22  |  |  |
| Apr 2017                                | 155      | 9,513         | 3,226       | \$229,903.69 | \$1,483.25  |  |  |
| May 2017                                | 198      | 11,779        | 4,195       | \$291,320.98 | \$1,471.32  |  |  |
| Jun 2017                                | 192      | 10,955        | 3,835       | \$268,116.27 | \$1,396.44  |  |  |
| Jul 2017                                | 146      | 10,259        | 3,373       | \$243,613.27 | \$1,668.58  |  |  |
| Aug 2017                                | 150      | 11,668        | 3,697       | \$277,366.71 | \$1,849.11  |  |  |
| Sep 2017                                | 109      | 9,511         | 2,882       | \$230,427.95 | \$2,114.02  |  |  |

# Provider Type 85 Applied Behavior Analysis - Fee for Service Qtr 3 CY 2017 - Incurred