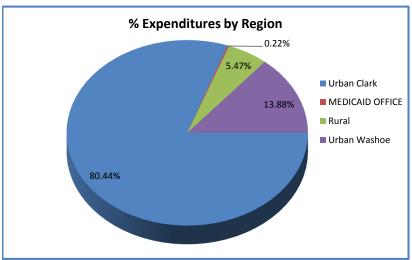

HAVIOR TREATMENT ADDL 30 MIN          | 10        | 5        | 2,900        | 370          | \$45,385.00  | \$9,077.00 |
|                                           |                                |                    |                                              |                                                  | Total                                            | 346       | 680      | 31,438       | 9,952        | \$751,407.93 |            |

Total Patient Count may contain duplications (i.e. patients may have received services by more than one provider within the timeframe specified). ALL STATISTICS ARE ESTIMATES ONLY AND MUST BE QUALIFIED AS SUCH IF USED EITHER VERBALLY OR IN WRITTEN FORM.

# Provider Type 85 Applied Behavior Analysis - Fee for Service Qtr 3 CY 2017 - Incurred









#### ALL STATISTICS ARE ESTIMATES ONLY AND MUST BE QUALIFIED AS SUCH IF USED EITHER VERBALLY OR IN WRITTEN FORM.

# Provider Type 85 Applied Behavior Analysis Prior Authorization Information by Service - Fee for Service

|                    |                                          | Services  |            |           |                   |           |                   |  |  |
|--------------------|------------------------------------------|-----------|------------|-----------|-------------------|-----------|-------------------|--|--|
| Provider Type      | Service Category                         | In State  |            |           |                   |           |                   |  |  |
| Provider Type      |                                          | QE Sep    | 2017       | F