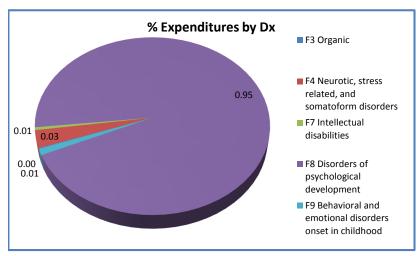

E BEHAVIOR TREATMENT ADDL 30 MIN          | 10        | 5        | 2,900        | 370          | \$45,385.00  | \$9,077.00 |
|                                           |                                |                    |                                              |                                                  | Total                                            | 346       | 680      | 31,438       | 9,952        | \$751,407.93 |            |

Total Patient Count may contain duplications (i.e. patients may have received services by more than one provider within the timeframe specified). ALL STATISTICS ARE ESTIMATES ONLY AND MUST BE QUALIFIED AS SUCH IF USED EITHER VERBALLY OR IN WRITTEN FORM.

# Provider Type 85 Applied Behavior Analysis - Fee for Service Qtr 3 CY 2017 - Incurred









#### ALL STATISTICS ARE ESTIMATES ONLY AND MUST BE QUALIFIED AS SUCH IF USED EITHER VERBALLY OR IN WRITTEN FORM.

# Provider Type 85 Applied Behavior Analysis Prior Authorization Information by Service - Fee for Service

|                    |                                          | Services  |            |           |                   |           |                   |  |  |
|--------------------|------------------------------------------|-----------|------------|-----------|-------------------|-----------|-------------------|--|--|
| Provider Type      | Service Category                         | In State  |            |           |                   |           |                   |  |  |
| Provider Type      |                                          | QE Sep    | 2017