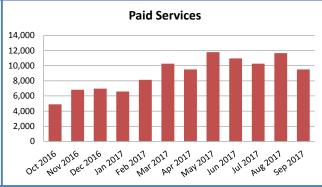

Provider Type 85 Applied Behavior Analysis - Fee for Service

| Provider Type Claim NV Code             | 085      |               |             |              |             |  |  |
|-----------------------------------------|----------|---------------|-------------|--------------|-------------|--|--|
|                                         | Patients | Service Count | Claims Paid | Net Payment  | Net Pay Per |  |  |
|                                         |          | Paid          |             |              | Pat         |  |  |
| Time Period: Incurred With Runoff Month |          |               |             |              |             |  |  |
| Oct 2016                                | 87       | 4,894         | 1,666       | \$124,365.15 | \$1,429.48  |  |  |
| Nov 2016                                | 116      | 6,821         | 2,063       | \$154,936.65 | \$1,335.66  |  |  |
| Dec 2016                                | 120      | 6,976         | 2,410       | \$165,843.69 | \$1,382.03  |  |  |
| Jan 2017                                | 104      | 6,599         | 2,275       | \$155,018.36 | \$1,490.56  |  |  |
| Feb 2017                                | 134      | 8,121         | 2,745       | \$184,664.15 | \$1,378.09  |  |  |
| Mar 2017                                | 147      | 10,258        | 3,387       | \$230,233.99 | \$1,566.22  |  |  |
| Apr 2017                                | 155      | 9,513         | 3,226       | \$229,903.69 | \$1,483.25  |  |  |
| May 2017                                | 198      | 11,779        | 4,195       | \$291,320.98 | \$1,471.32  |  |  |
| Jun 2017                                | 192      | 10,955        | 3,835       | \$268,116.27 | \$1,396.44  |  |  |
| Jul 2017                                | 146      | 10,259        | 3,373       | \$243,613.27 | \$1,668.58  |  |  |
| Aug 2017                                | 150      | 11,668        | 3,697       | \$277,366.71 | \$1,849.11  |  |  |
| Sep 2017                                | 109      | 9,511         | 2,882       | \$230,427.95 | \$2,114.02  |  |  |

# Provider Type 85 Applied Behavior Analysis - Fee for Service Qtr 3 CY 2017 - Incurred